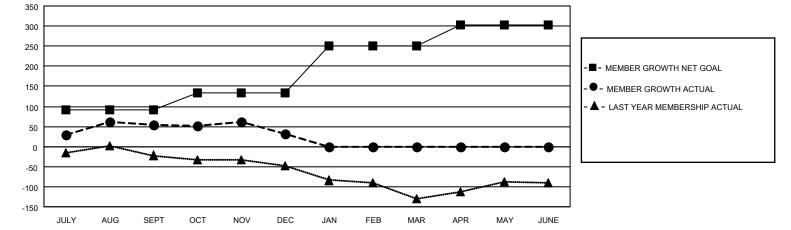

## GAT MONTHLY MEMBERSHIP PROGRESS REPORT

Multiple District 34

Results as of: 12/31/2022

LOCATION: ALABAMA

| Clubs                 |               |           |               | Members               |                           |                         |                                                    |
|-----------------------|---------------|-----------|---------------|-----------------------|---------------------------|-------------------------|----------------------------------------------------|
| RESULTS FOR 2022-2023 |               |           |               | RESULTS FOR 2022-2023 |                           |                         |                                                    |
| QUARTER               | NEW CLUB GOAL | NEW CLUBS | DROPPED CLUBS | QUARTER               | MEMBER GROWTH NET<br>GOAL | MEMBER GROWTH<br>ACTUAL | DROPPED<br>MEMBERS ACTUAL<br>(including transfers) |
| JULY/AUG/SEPT         | 1             | 2         | 1             | JULY/AUG/SE           | PT 92                     | 124                     | 67                                                 |
| OCT/NOV/DEC           | 2             | 0         | 1             | OCT/NOV/DE            | C 42                      | 78                      | 98                                                 |
| JAN/FEB/MAR           | 1             | 0         | 0             | JAN/FEB/MAR           | 117                       | 0                       | 0                                                  |
| APR/MAY/JUNE          | 1             | 0         | 0             | APR/MAY/JUN           | IE 52                     | 0                       | 0                                                  |

-■- CURRENT YEAR GOALS FOR NEW CLUBS

● - CURRENT YEAR ACTUAL NEW CLUBS

▲ - LAST YEAR ACTUAL NEW CLUBS

GOALS AND ACTUAL MEMBERS CUMULATIVE

|     | 57 CLUBS OF 114 ADDED 1 OR | GENDER DISTRIBUTION                             |                                                                                                                                                                                          |  |
|-----|----------------------------|-------------------------------------------------|------------------------------------------------------------------------------------------------------------------------------------------------------------------------------------------|--|
|     | MORE NEW MEMBERS           | MALE                                            | 1,805 (64.81%)                                                                                                                                                                           |  |
|     |                            | FEMALE                                          | 979 (35.15%)                                                                                                                                                                             |  |
|     |                            | NON BINARY                                      | 1 (0.04%)                                                                                                                                                                                |  |
| 21  |                            | PREFER NOT TO ANSWER                            | 0 (0.00%)                                                                                                                                                                                |  |
| 0   |                            |                                                 | 474                                                                                                                                                                                      |  |
| 144 | CLICK HERE FOR CUMULATIVE  | TOTAL FAMILY UNIT MEMBERS                       | 474                                                                                                                                                                                      |  |
| 165 | MEMBERSHIP DATA            | FAMILY MEMBERS PAYING HAL<br>DUES               | F 243                                                                                                                                                                                    |  |
|     | 0<br>144                   | 21<br>0<br>144 <u>CLICK HERE FOR CUMULATIVE</u> | MORE NEW MEMBERS<br>MORE NEW MEMBERS<br>MALE<br>FEMALE<br>NON BINARY<br>PREFER NOT TO ANSWER<br>144<br>165<br>CLICK HERE FOR CUMULATIVE.<br>MEMBERSHIP DATA<br>FAMILY MEMBERS PAYING HAL |  |