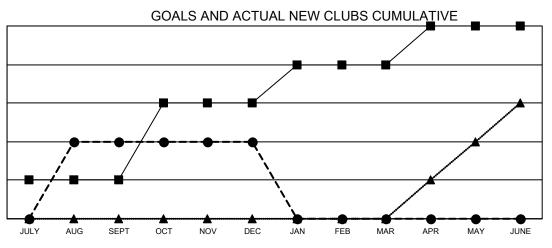

-■- CURRENT YEAR GOALS FOR NEW CLUBS

● - CURRENT YEAR ACTUAL NEW CLUBS

▲ - LAST YEAR ACTUAL NEW CLUBS

GOALS AND ACTUAL MEMBERS CUMULATIVE

|     | 57 CLUBS OF 114 ADDED 1 OR | GENDER DISTRIBUTION                             |                                                                                                                                                                                          |  |
|-----|----------------------------|-------------------------------------------------|------------------------------------------------------------------------------------------------------------------------------------------------------------------------------------------|--|
|     | MORE NEW MEMBERS           | MALE                                            | 1,805 (64.81%)                                                                                                                                                                           |  |
|     |                            | FEMALE                                          | 979 (35.15%)                                                                                                                                                                             |  |
|     |                            | NON BINARY                                      | 1 (0.04%)                                                                                                                                                                                |  |
| 21  |                            | PREFER NOT TO ANSWER                            | 0 (0.00%)                                                                                                                                                                                |  |
| 0   |                            |                                                 | 474                                                                                                                                                                                      |  |
| 144 | CLICK HERE FOR CUMULATIVE  | TOTAL FAMILY UNIT MEMBERS                       | 474                                                                                                                                                                                      |  |
| 165 | MEMBERSHIP DATA            | FAMILY MEMBERS PAYING HAL<br>DUES               | F 243                                                                                                                                                                                    |  |
|     | 0<br>144                   | 21<br>0<br>144 <u>CLICK HERE FOR CUMULATIVE</u> | MORE NEW MEMBERS<br>MORE NEW MEMBERS<br>MALE<br>FEMALE<br>NON BINARY<br>PREFER NOT TO ANSWER<br>144<br>165<br>CLICK HERE FOR CUMULATIVE.<br>MEMBERSHIP DATA<br>FAMILY MEMBERS PAYING HAL |  |